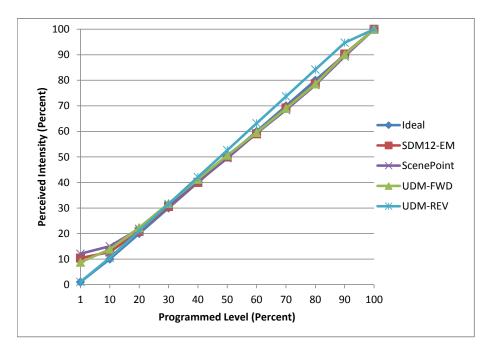

| Pass     | Pass       | Pass    | Fail    |
| Best-Fit Power Profile:             |          |            |         |         |
| Minimum ON                          | 3        | 4          | 3       |         |
| Maximum ON                          | 81       | 84         | 85      |         |
| Adjust                              | 100      | 100        | 90      |         |
| Light Output Range (vs. non-dimmed) |          |            |         |         |
| Maximum (Perceived)                 | 95.3%    | 94.7%      | 95.8%   | 95.0%   |
| Minimum (Perceived)                 | 9.9%     | 11.4%      | 8.4%    | 1.0%    |
| Minimum (Measured)                  | 1.0%     | 1.3%       | 0.7%    | 0.0%    |

## Linearity Curves (Best-fit Power Profile Applied):



## **Observations:**